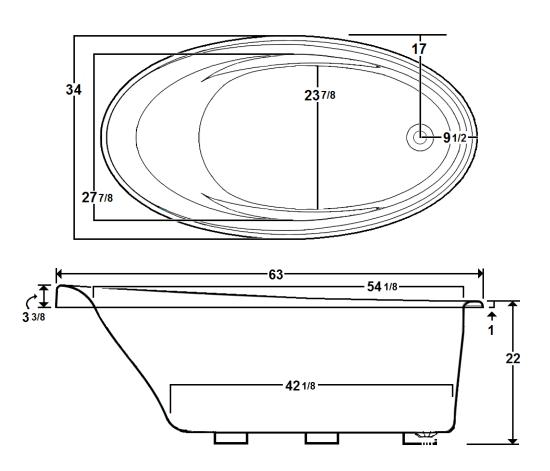

## 63" x 34" Drop-In Acrylic Tub

Model Number
6334AT064
Drop-In Soaker in White

\*All dimensions are +/- 1/2" and subject to change without notice\*

### **Technical Information**

• Weight: 148 lbs.

• Water Depth to Overflow: 16 1/4"

Water Capacity: 63 gal.

Sump Dimension: 42 1/8" x 23 7/8"